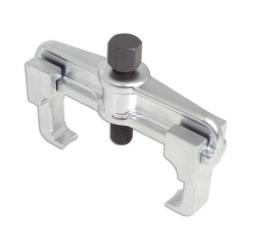

## **Camshaft Sprocket Puller**

This camshaft sprocket pulley puller has been specifically designed for use on Audi, Skoda and Volkswagen Audi V6 and V8 engines with 5 or 6 spoke camshaft pulleys.

## **Additional Information**

- · Specially designed for use on Audi, Skoda and Volkswagen.
- The three types of pulling arms will fit any number of spokes on the camshaft sprocket: 23mm wide spokes for odd number of spokes, 17mm narrow for spokes, 2 x universal tool for even number of spokes.
- · Hex head 17mm with ball end for reducing damage to sprocket.
- Supplied in a blow mould case.