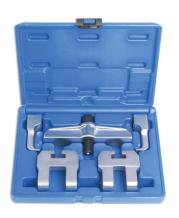

## **Camshaft Sprocket Puller**

This camshaft sprocket pulley puller has been specifically designed for use on Audi, Skoda and Volkswagen Audi V6 and V8 engines with 5 or 6 spoke camshaft pulleys.

## **Additional Information**

- · Specially designed for use on Audi, Skoda and Volkswagen.
- The three types of pulling arms will fit any number of spokes on the camshaft sprocket: 23mm wide spokes for odd number of spokes, 17mm narrow for spokes, 2 x universal tool for even number of spokes.
- · Hex head 17mm with ball end for reducing damage to sprocket.
- Supplied in a blow mould case.