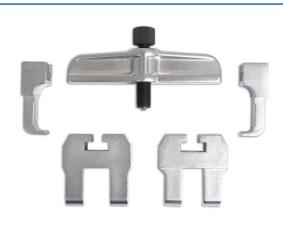

## **Additional Information**

- · Specially designed for use on Audi, Skoda and Volkswagen.
- The three types of pulling arms will fit any number of spokes on the camshaft sprocket: 23mm wide spokes for odd number of spokes, 17mm narrow for spokes, 2 x universal tool for even number of spokes.
- · Hex head 17mm with ball end for reducing damage to sprocket.
- Supplied in a blow mould case.